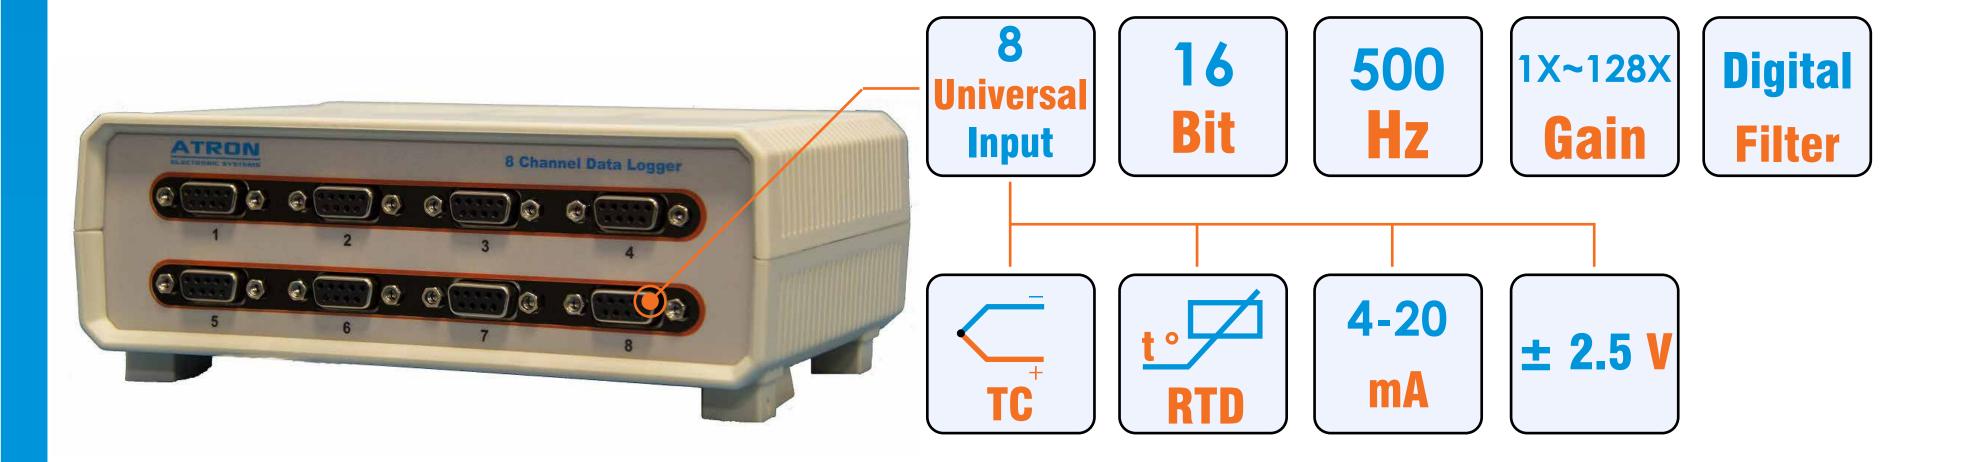

## Key Features

AL8-G

- User-friendly and intuitive operation PC software
- 8 independent differential input channels
- Analogue input rating: Voltage: ±2500mV or Current: 0-20 mA
- ☐ Display readings and graphs in real time through PC software
- ☐ Compatible with most analog sensors such as load cells, pressure transducers, strain gauges, LDT/Potentiometric displacement transducers
- Internal calibration formula for various type of thermocouple, 4-20 mA transducer, mv/v sensors and accept equation for none linear sensors
- Onboard ambient temperature sensor
- Effective resolution: 65000 points
- Sampling rate up to 500 readings per second for each channel
- ☐ Through software adjustable input gain: 1X ~ 128X
- □ USB connection to PC via general or customized software
- ☐ HMI connection via RS485 (MODBUS RTU)
- Save data on Micro SD storage card
- Two incremental encoder input
- □ Calculating desired parameter by formulating input channels