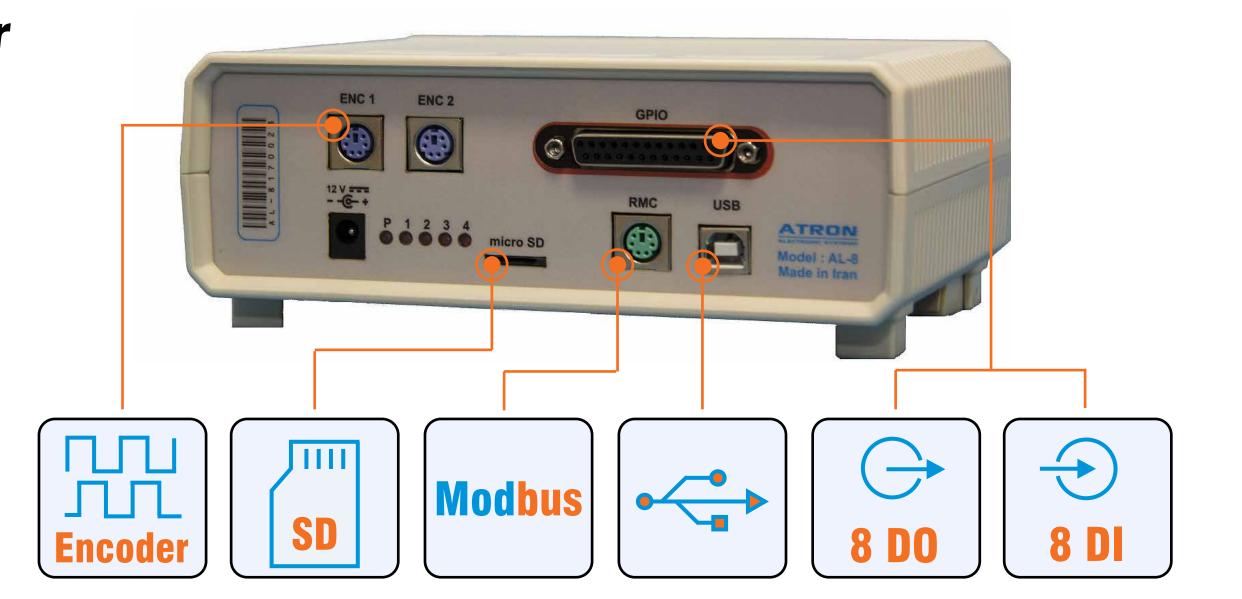

## Key Features

AL8-G

- User-friendly and intuitive operation PC software
- 8 independent differential input channels
- Analogue input rating: Voltage: ±2500mV or Current: 0-20 mA
- ☐ Display readings and graphs in real time through PC software
- ☐ Compatible with most analog sensors such as load cells, pressure transducers, strain gauges, LDT/Potentiometric displacement transducers
- Internal calibration formula for various type of thermocouple, 4-20 mA transducer, mv/v sensors and accept equation for none linear sensors
- Onboard ambient temperature sensor
- Effective resolution: 65000 points
- Sampling rate up to 500 readings per second for each channel
- ☐ Through software adjustable input gain: 1X ~ 128X
- □ USB connection to PC via general or customized software
- ☐ HMI connection via RS485 (MODBUS RTU)
- Save data on Micro SD storage card
- Two incremental encoder input
- □ Calculating desired parameter by formulating input channels