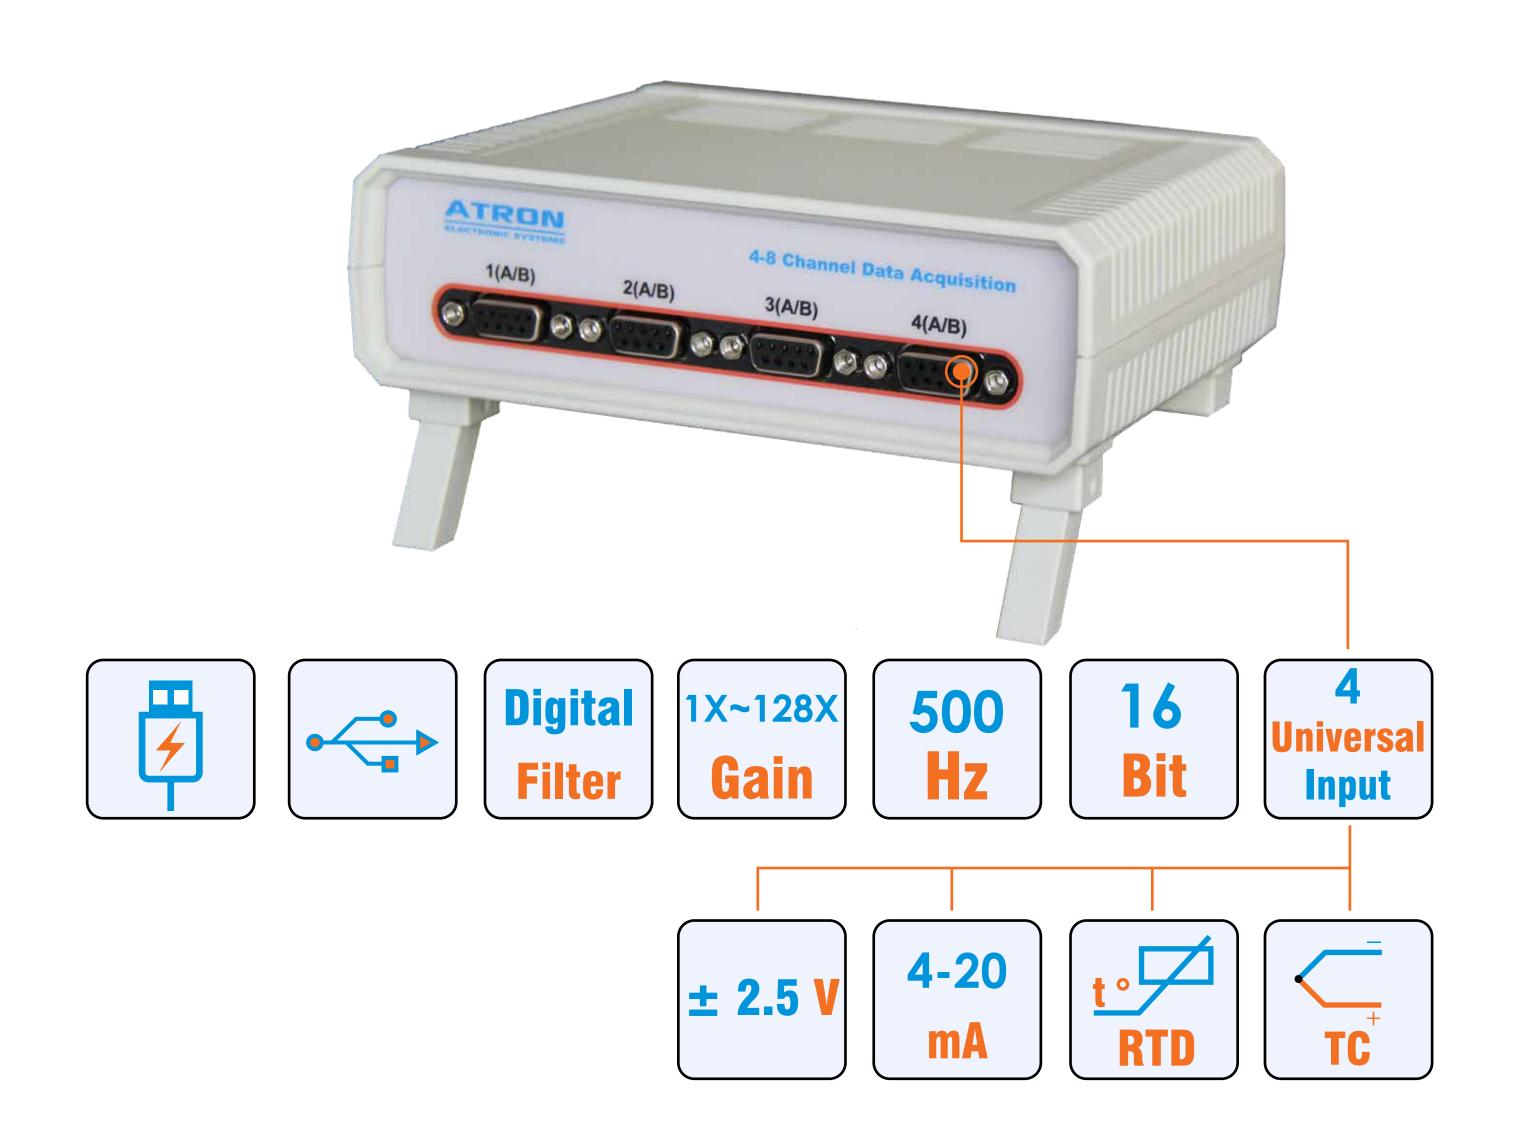

## Key Features

AL 4

- User-friendly and intuitive operation PC software
- 4 independent differential input channels
- Analogue input rating: Voltage: ±2500mV or Current: 0-20 mA
- □ Display readings and graphs in real time through PC software
- Compatible with most analog sensors such as load cells, pressure transducers, strain gauges, LDT/Potentiometric displacement transducers
- □ Calibration formula for various type of thermocouple, 4-20 mA transducer ,mv/v sensors and accept equation for none linear sensors
- Onboard ambient temperature sensor
- Effective resolution: 65000 points
- Sampling rate up to 500 readings per second for each channel
- ☐ Through software adjustable input gain: 1X ~ 128X
- USB connection to PC via general or customized software
- Calculating desired parameter by formulating input channels